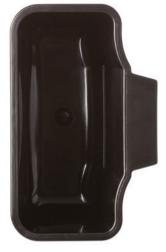

## Saddle Tote

Compact tote that can attached to different sizes of recycle bins.

## Saddle Tote

Use this small saddle tote on almost any recycle bin to separate and collect secondary materials such as waste, organics or batteries. The compact design allows for the tote to be hung on the outside or inside of a recycle bin. Made from high density polyethylene this tote is durable and easy to clean.

## **FEATURES:**

- Made from high density polyethylene (HDPE)
- Made from recycled material
- Measured volume at 0.8 Gallons or 3 Litres
- Rounded design for easy cleaning
- Attaches to under desk recycle bin and all models of Nova recycling products
- Create a desk side recycling station when combined with Nova's 5 Gallon Under Desk Recycle Bin or 7 Gallon Mini Recycle Bin
- Custom colours available
- Custom imprinting available

| 0.8 Gallon (3L) Saddle Tote Waste Bin |           |
|---------------------------------------|-----------|
| Volume                                | 3 Gallons |
| Weight Capacity                       | 10 lbs    |
| Outside Length                        | 9.5"      |
| Outside Width                         | 6"        |
| Outside Height                        | 6.5"      |
| Weight                                | 0.42 lbs  |