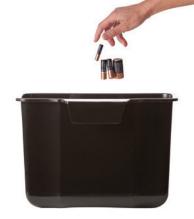

## Saddle Tote

Use this small saddle tote on almost any recycle bin to separate and collect secondary materials such as waste, organics or batteries. The compact design allows for the tote to be hung on the outside or inside of a recycle bin. Made from high density polyethylene this tote is durable and easy to clean.

Compact design can be placed on most recycle bin designs.

Smooth, rounded design makes this tote easy to clean.

Reinforced handle allows for use in the collection of heavier materials like batteries.