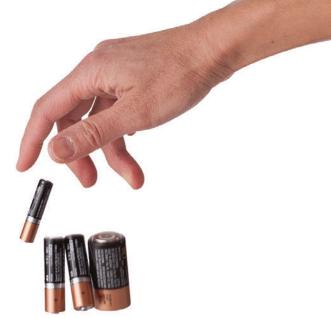

## Saddle Tote

Use this small saddle tote on almost any recycle bin to separate and collect secondary materials such as waste, organics or batteries. The compact design allows for the tote to be hung on the outside or inside of a recycle bin. Made from high density polyethylene this tote is durable and easy to clean.

Compact design can be placed on most recycle bin designs.

Smooth, rounded design makes this tote easy to clean.

Reinforced handle allows for use in the collection of heavier materials like batteries.