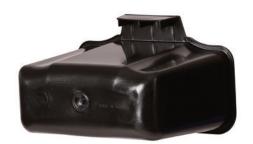

Compact design can be placed on most recycle bin designs.

Smooth, rounded design makes this tote easy to clean.

Reinforced handle allows for use in the collection of heavier materials like batteries.