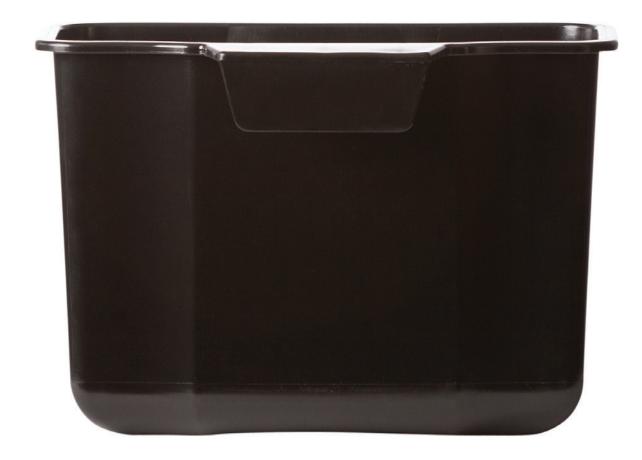

## Saddle Tote

Compact tote that can attached to different sizes of recycle bins.

## Saddle Tote

Use this small saddle tote on almost any recycle bin to separate and collect secondary materials such as waste, organics or batteries. The compact design allows for the tote to be hung on the outside or inside of a recycle bin. Made from high density polyethylene this tote is durable and easy to clean.

## **FEATURES:**

- Made from high density polyethylene (HDPE)
- Made from recycled material
- Measured volume at 0.8 Gallons or 3 Litres
- Rounded design for easy cleaning
- Attaches to under desk recycle bin and all models of Nova recycling products
- Create a desk side recycling station when combined with Nova's 5 Gallon Under Desk Recycle Bin or 7 Gallon Mini Recycle Bin
- Custom colours available
- Custom imprinting available